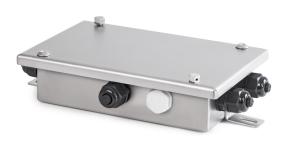

## KERN **CJ X467**

Junction box for the connection of several measuring cells to an evaluation unit

| Category                        |                                   |
|---------------------------------|-----------------------------------|
| Brand                           | Sauter                            |
| Product categoriy               | Measuring Technology<br>Component |
| Product group                   | Junction Box                      |
| Product family                  | CJ X                              |
| Measuring System                |                                   |
| Number of platforms / channels  | 4                                 |
| Approval                        |                                   |
| CE mark                         | 1                                 |
| Construction                    |                                   |
| Dimension housing (W×D×H)       | 135×65×38 mm                      |
| Material                        | rustproof steel                   |
| Functions                       |                                   |
| IP protection - complete device | IP67                              |
| Packing & Shipping              |                                   |
| Readability force [d] (N)       | 1 d                               |
| Dimensions packaging (W×D×H)    | 185×75×50 mm                      |
| Net weight                      | 0,385 kg                          |
| Shipping method                 | Parcel service                    |
| Net weight approx.              | 0,40 kg                           |
| Gross weight approx.            | 0,45 kg                           |
| Shipping weight                 | 0,412 kg                          |